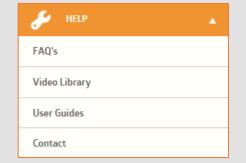

## System Support

For more support and information regarding the ELMS application, please see the 'HELP' drop down in the left-hand menu once you log in

Here you will find external links to:

- FAQs
- Video Tutorials
- User Guides
- Contact